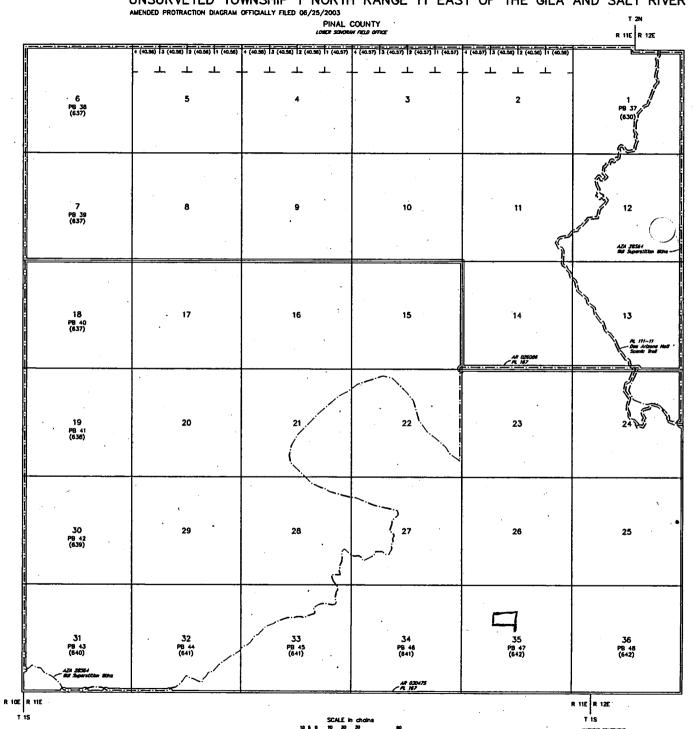

The N 1/2 of the SE 1/4 of the NW 1/4 of Section 35, Township 1 N., Range 11 E., Gila & Salt River Base and Meridian, known as the Superstition Canyon Gold #8 mining claim, in Pinal County, Arizona, being 20 acres (+/-). Claim number: AMC452291

The name of the claim is Superstition Canyon Gold #8, and is situated in the SE 1/4 of the NW 1/4 of Section 35, Township 1 N., Range 11 E., Gila & Salt River Base and Meridian, Arizona, being 40 acres (+/-). Claim is for recreational, Casual Use, as defined by the BLM.

Ś.

يع

ů, 07 C.

Þ ż

**\_** 

The locality of this claim with reference to some natural object or permanent monument and additional information concerning its locality are as follows:

Beginning at a wood post where a copy of this notice is posted: then 50 feet south to the center of the south end line, then 660 feet east to the southeast corner, then 1320 feet north to the northeast corner, then 1320 feet west to the northwest corner, then 1320 feet south to the southwest corner, then 660 feet east to the point of beginning.

| 4. If the claim is a placer or millsite claim | with exterior limits conforming to legal subdivisions of the public survey, |
|-----------------------------------------------|-----------------------------------------------------------------------------|
| provide a legal description of the claim _    | SEt of the NW + of Section 35, TIN, RMB, GSPB+M                             |