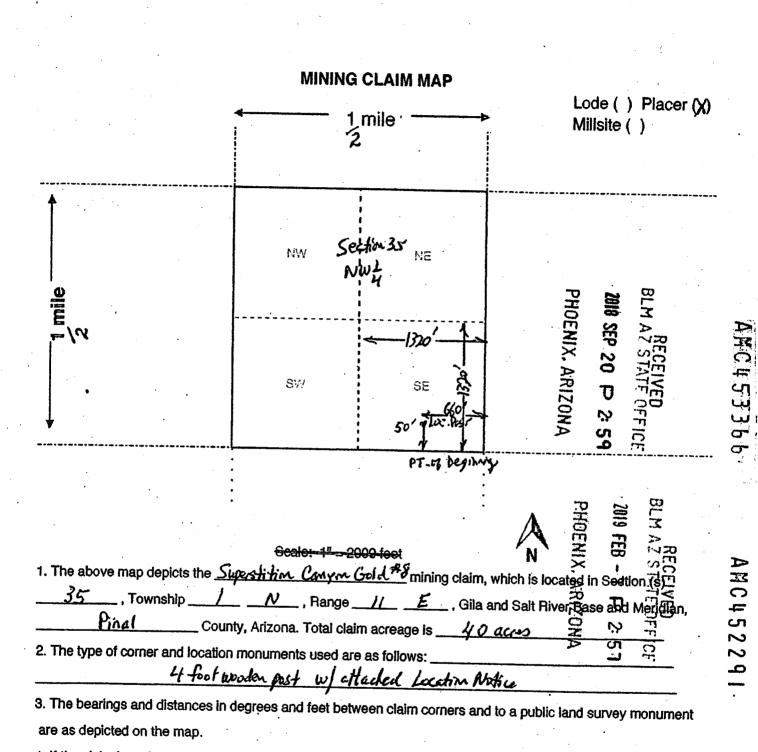

The N 1/2 of the SE 1/4 of the NW 1/4 of Section 35, Township 1 N., Range 11 E., Gila & Salt River Base and Meridian, known as the Superstition Canyon Gold #8 mining claim, in Pinal County, Arizona, being 20 acres (+/-). Claim number: AMC452291

The name of the claim is Superstition Canyon Gold #8, and is situated in the SE 1/4 of the NW 1/4 of Section 35, Township 1 N., Range 11 E., Gila & Salt River Base and Meridian, Arizona, being 40 acres (+/-). Claim is for recreational, Casual Use, as defined by the BLM.

Ś.

يع

ů, 07 C.

Þ ż

**\_** 

The locality of this claim with reference to some natural object or permanent monument and additional information concerning its locality are as follows:

Beginning at a wood post where a copy of this notice is posted: then 50 feet south to the center of the south end line, then 660 feet east to the southeast corner, then 1320 feet north to the northeast corner, then 1320 feet west to the northwest corner, then 1320 feet south to the southwest corner, then 660 feet east to the point of beginning.

| 4. If the claim is a placer or millsite claim | with exterior limits conforming to legal subdivisions of the public survey, |
|-----------------------------------------------|-----------------------------------------------------------------------------|
| provide a legal description of the claim _    | SEt of the NW + of Section 35, TIN, RMB, GSPB+M                             |